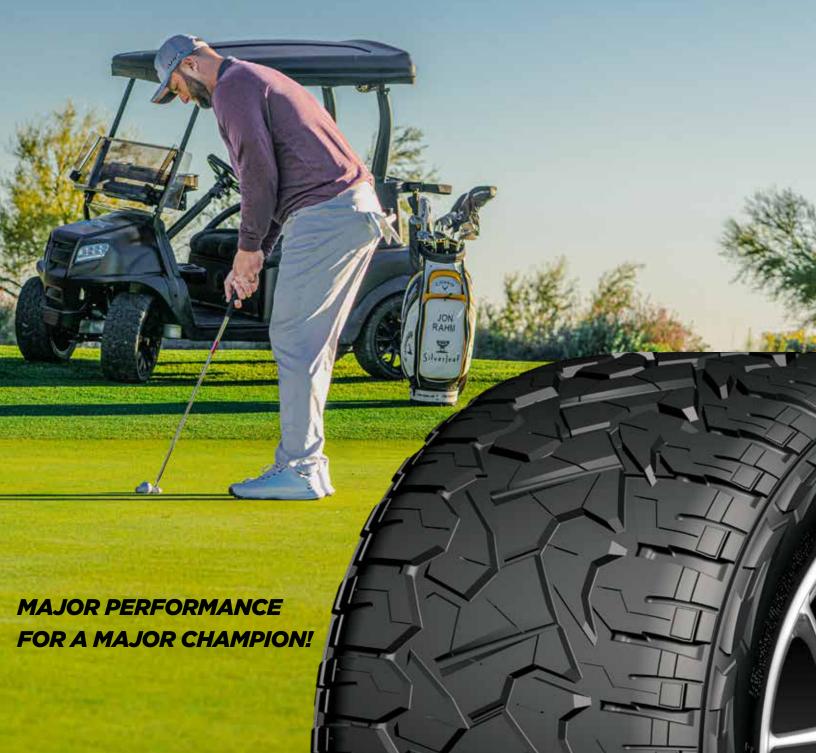

# GOLF X/T

TURF FRIENDLY DESIGN - SUPERIOR HANDLING

XCOMPTIRES.COM

800.944.8414

@XCOMP\_TIRES

#### **FEATURES AND BENEFITS**

- Turf friendly design that is extremely quiet
- Reduced slippage on grass and wet surfaces
- Steel-belted radial construction for improved handling and performance
- Excellent durability and tread life
- All X Comp Golf X/T's covered by U.S. Patent No: D973,576 S