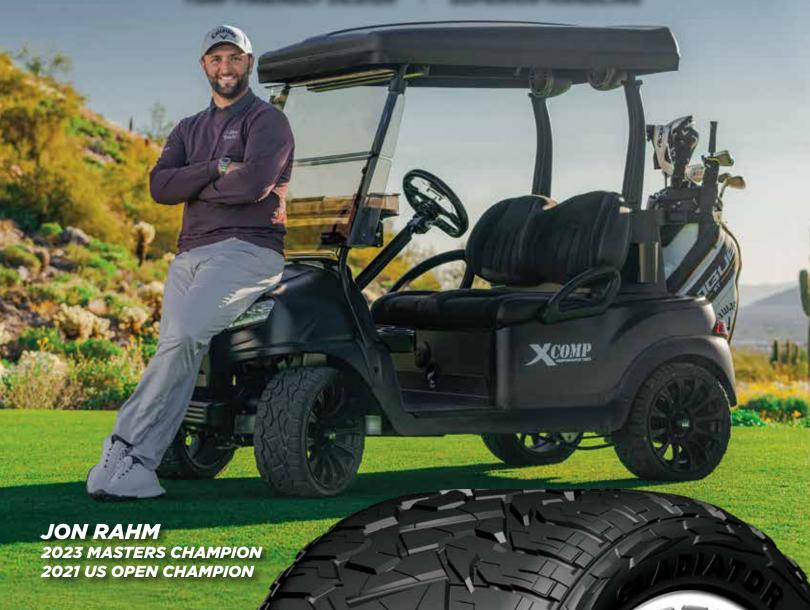

# GOLF X/T

TURF FRIENDLY DESIGN - SUPERIOR HANDLING

XCOMPTIRES.COM

800.944.8414

@XCOMP\_TIRES

#### **FEATURES AND BENEFITS**

- Turf friendly design that is extremely quiet
- Reduced slippage on grass and wet surfaces
- Steel-belted radial construction for improved handling and performance
- Excellent durability and tread life
- All X Comp Golf X/T's covered by U.S. Patent No: D973,576 S